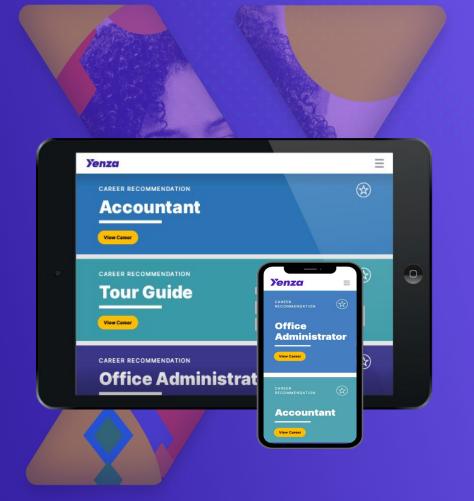

# YENZA CAREERS

## **FEATURES:**

- Over 150 high demand careers
- Personalised career feed
- Range from entry > mid > senior careers
- In-depth career detail
- Smart career display
- Skills & X-Factor guide