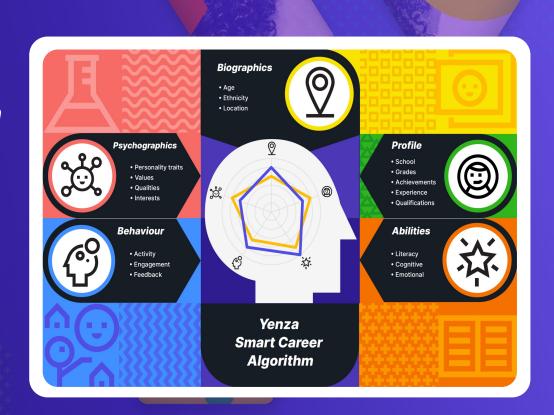

## **Smart Career Algorithm**

combines over 250 data points to make highly accurate career and placement recommendations as well as guiding skill development.