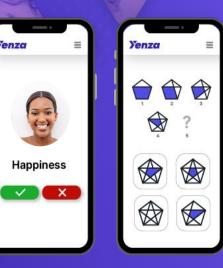

# YENZA ASSESSMENTS

## **FEATURES:**

- 5-7 minutes to complete
- Real-time language translation
- Behavioural imagery
- Real-time reporting
- Scientifically validated
- Works on all smartphones

WORKER TYPE

PERSONALITY TRAITS