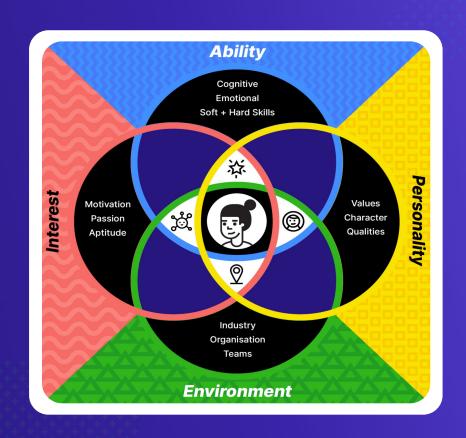

## **Smart Career Algorithm**

combines over 250 data points to make highly accurate career and placement recommendations as well as guiding skill development.

# PREDICTORS OF CAREER SUCCESS