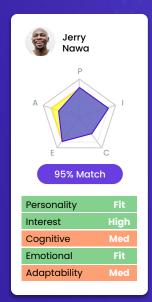

# CLOSING THE PLACEMENT LOOP

Yenza conducts assessments with **top performers within a organisation** to get ideal candidate profiles.

A matching algorithm is then applied to recommend best suited candidates.