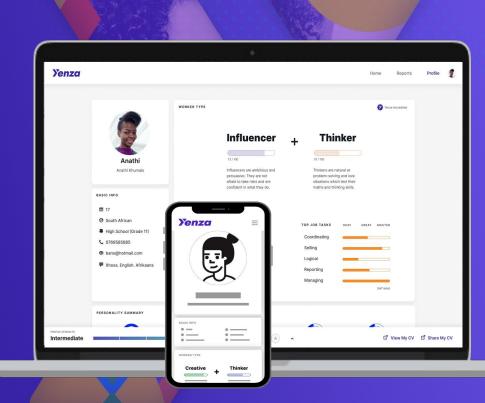

# YENZA PROFILE

## **FEATURES:**

- Dynamic, responds to individuals
- Includes credible Yenza accreditation
- Highly attractive, customisable CV
- Shareable online and offline
- User guided experience
- Mobile friendly