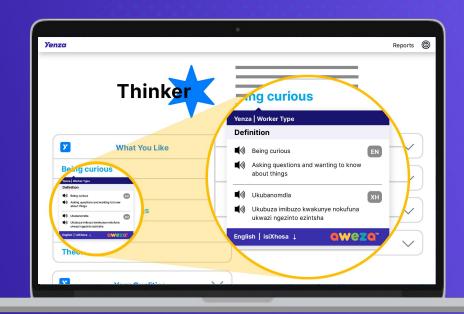

# TRANSLATION ENGINE

Award winning **GWeZQ**™ **translation management system (TMS)** provides real-time;

- Text translation and semantic explanation
- 2. Text to audio