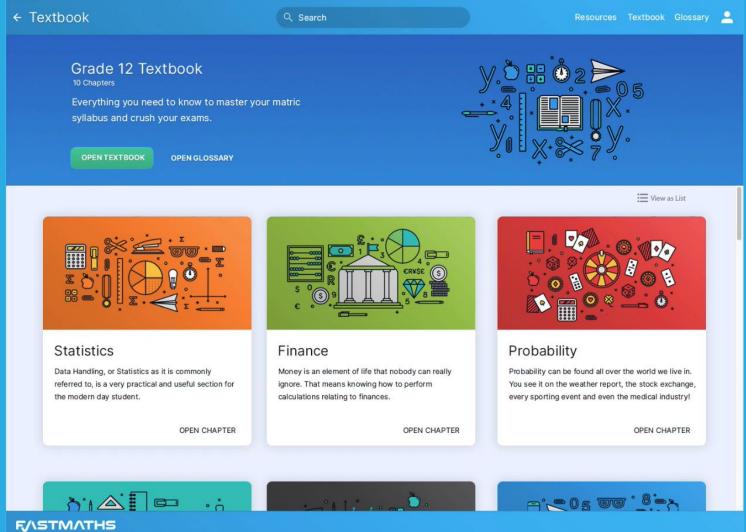

## INTRODUCING FASTMATHS

#### HIGH QUALITY CONTENT

We have proven\*
that our system
improves learner
competence through
a combination of:

A pedagogy that has been refined and codified over 20 years

The best-in-breed notes, developed by professionals and perfected with rigorous testing

Understanding of the limitations in infrastructure & technology in emerging markets

\*Data from several programmes indicate a direct correlation between engagement with our solutions and an improvement in mathematical knowledge and ability.

In one programme, class averages increased from 36% to 60% in just 5 months!