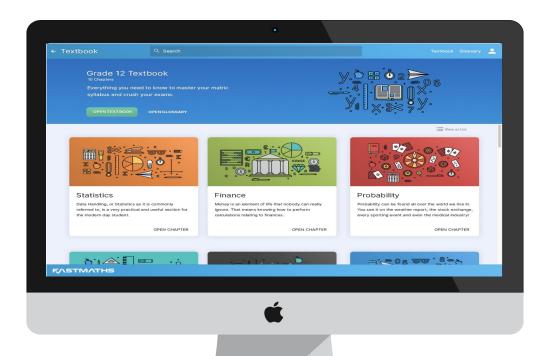

## INTRODUCING FASTMATHS

#### HIGH QUALITY CONTENT

We have proven\*
that our system
improves learner
competence through
a combination of:

A pedagogy that has been refined and codified over 20 years

The best-in-breed notes, developed by professionals and perfected with rigorous testing

Understanding of the limitations in infrastructure & technology in emerging markets

\*Data from several programmes indicate a direct correlation between engagement with our solutions and an improvement in mathematical knowledge and ability.